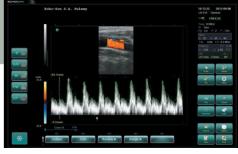

### **Main features**

- Intuitive and simple user interface twofold truly unique system:
  - touch screen all functions accessible
- classic, functional desktop plus alphanumeric keyboard on drawer system.
- Multi-operating diagnostic modes i.e. 2D, M-mode, PW Doppler, Color Doppler, Power Doppler
- Multi-frequency ultrasound probes from 2 to 15 MHz
- Excellent image quality supported by digital signal processing multicore processors
- High-quality, high resolution 19" flat-panel, panoramic LCD monitor (1440 x 900)
- Easy arrangement with extra monitor for patients' convenience (option)
- Up-to four probes interface
- Scanning depth: 2 31 cm
- Cine-Loop memory 1500 images
- Advanced management of images and
- Multiple data image recording options (HDD, CD/DVD, USB)