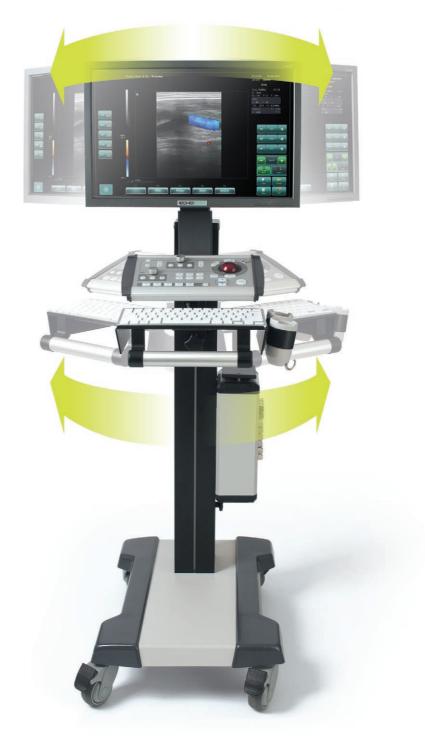

### **Main features**

- Intuitive and simple user interface twofold truly unique system:
  - touch screen all functions accessible
- classic, functional desktop plus alphanumeric keyboard on drawer system.
- Multi-operating diagnostic modes i.e. 2D, M-mode, PW Doppler, Color Doppler, Power Doppler
- Multi-frequency ultrasound probes from 2 to 15 MHz
- Excellent image quality supported by digital signal processing multicore processors
- High-quality, high resolution 19" flat-panel, panoramic LCD monitor (1440 x 900)
- Easy arrangement with extra monitor for patients' convenience (option)
- Up-to four probes interface
- Scanning depth: 2 31 cm
- Cine-Loop memory 1500 images
- Advanced management of images and
- Multiple data image recording options (HDD, CD/DVD, USB)

### **DIMENSIONS AND WEIGHT**

• 440 mm x 595 mm x 1230 mm (D); ca  $\sim$ 25 kg (with trolley)