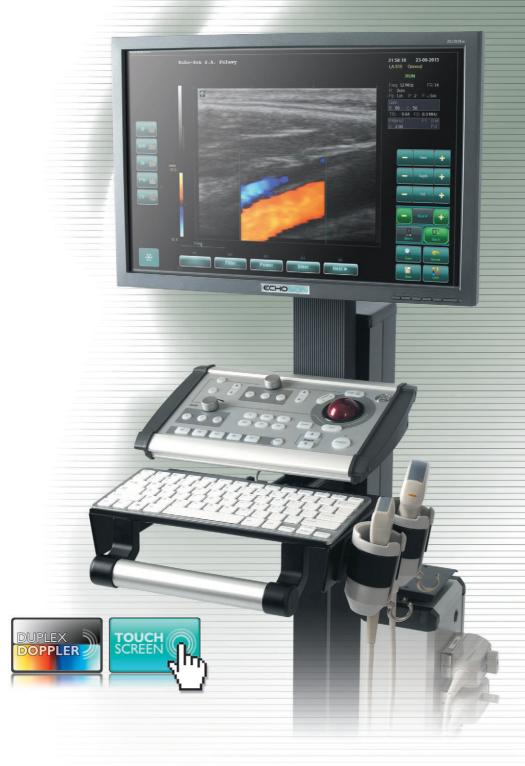

### **Main features**

- Intuitive and simple user interface twofold truly unique system:
  - touch screen all functions accessible
- classic, functional desktop plus alphanumeric keyboard on drawer system.
- Multi-operating diagnostic modes i.e. 2D, M-mode, PW Doppler, Color Doppler, Power Doppler
- Multi-frequency ultrasound probes from 2 to 15 MHz
- Excellent image quality supported by digital signal processing multicore processors
- High-quality, high resolution 19" flat-panel, panoramic LCD monitor (1440 x 900)
- Easy arrangement with extra monitor for patients' convenience (option)
- Up-to four probes interface
- Scanning depth: 2 31 cm
- Cine-Loop memory 1500 images
- Advanced management of images and
- Multiple data image recording options (HDD, CD/DVD, USB)