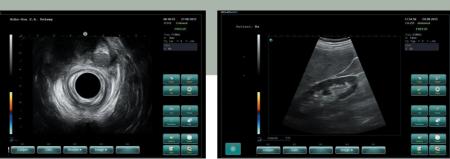

### **Main features**

- Intuitive and simple user interface twofold truly unique system:
  - touch screen all functions accessible
- classic, functional desktop plus alphanumeric keyboard on drawer system.
- Multi-operating diagnostic modes i.e. 2D, M-mode, PW Doppler, Color Doppler, Power Doppler
- Multi-frequency ultrasound probes from 2 to 15 MHz
- Excellent image quality supported by digital signal processing multicore processors
- High-quality, high resolution 19" flat-panel, panoramic LCD monitor (1440 x 900)
- Easy arrangement with extra monitor for patients' convenience (option)
- Up-to four probes interface
- Scanning depth: 2 31 cm
- Cine-Loop memory 1500 images
- Advanced management of images and
- Multiple data image recording options (HDD, CD/DVD, USB)