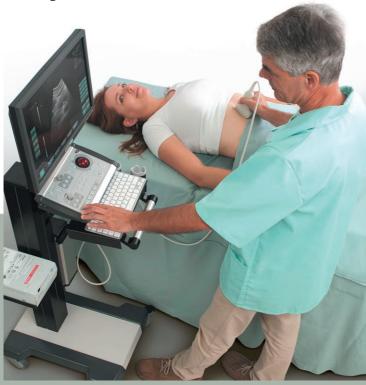

## **Applications**

The SPINEL ultrasound multipurpose system recommended for a wide range of applications:

- General abdominal
- **OB/GYN** supported with **Doppler modes**
- Urology (incl. prostate and testicles exams)
- **Proctology (colorectal** surgery)
- **Pediatrics**
- Vascular (surgery, access etc)
- **Endocrinology**, oncology
- Musculoskeletal, orthopedics, rehabilitation