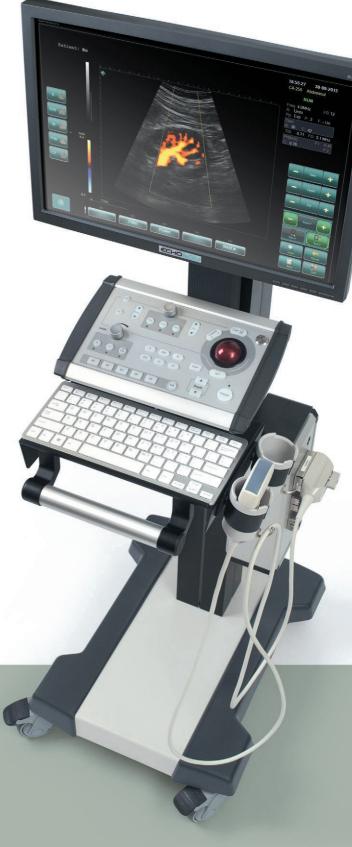

### **Main features**

- Intuitive and simple user interface twofold truly unique system:
  - touch screen all functions accessible
- classic, functional desktop plus alphanumeric keyboard on drawer system.
- Multi-operating diagnostic modes i.e. 2D, M-mode, PW Doppler, Color Doppler, Power Doppler
- Multi-frequency ultrasound probes from 2 to 15 MHz
- Excellent image quality supported by digital signal processing multicore processors
- High-quality, high resolution 19" flat-panel, panoramic LCD monitor (1440 x 900)
- Easy arrangement with extra monitor for patients' convenience (option)
- Up-to four probes interface
- Scanning depth: 2 31 cm
- Cine-Loop memory 1500 images
- Advanced management of images and
- Multiple data image recording options (HDD, CD/DVD, USB)

### **DIMENSIONS AND WEIGHT**

• 440 mm x 595 mm x 1230 mm (D); ca  $\sim$ 25 kg (with trolley)