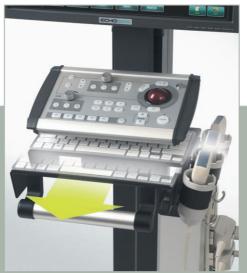

### **Main features**

- Intuitive and simple user interface twofold truly unique system:
  - touch screen all functions accessible
- classic, functional desktop plus alphanumeric keyboard on drawer system.
- Multi-operating diagnostic modes i.e. 2D, M-mode, PW Doppler, Color Doppler, Power Doppler
- Multi-frequency ultrasound probes from 2 to 15 MHz
- Excellent image quality supported by digital signal processing multicore processors
- High-quality, high resolution 19" flat-panel, panoramic LCD monitor (1440 x 900)
- Easy arrangement with extra monitor for patients' convenience (option)
- Up-to four probes interface
- Scanning depth: 2 31 cm
- Cine-Loop memory 1500 images
- Advanced management of images and
- Multiple data image recording options (HDD, CD/DVD, USB)