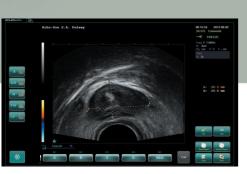

### **Main features**

- Intuitive and simple user interface twofold truly unique system:
  - touch screen all functions accessible
- classic, functional desktop plus alphanumeric keyboard on drawer system.
- Multi-operating diagnostic modes i.e. 2D, M-mode, PW Doppler, Color Doppler, Power Doppler
- Multi-frequency ultrasound probes from 2 to 15 MHz
- Excellent image quality supported by digital signal processing multicore processors
- High-quality, high resolution 19" flat-panel, panoramic LCD monitor (1440 x 900)
- Easy arrangement with extra monitor for patients' convenience (option)
- Up-to four probes interface
- Scanning depth: 2 31 cm
- Cine-Loop memory 1500 images
- Advanced management of images and
- Multiple data image recording options (HDD, CD/DVD, USB)