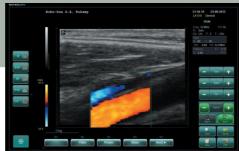

## **Applications**

The SPINEL ultrasound multipurpose system recommended for a wide range of applications:

- General abdominal
- **OB/GYN** supported with **Doppler modes**
- Urology (incl. prostate and testicles exams)
- **Proctology (colorectal** surgery)
- **Pediatrics**
- Vascular (surgery, access etc)
- **Endocrinology**, oncology
- Musculoskeletal, orthopedics, rehabilitation

### **Main features**

- Intuitive and simple user interface twofold truly unique system:
  - touch screen all functions accessible
- classic, functional desktop plus alphanumeric keyboard on drawer system.
- Multi-operating diagnostic modes i.e. 2D, M-mode, PW Doppler, Color Doppler, Power Doppler
- Multi-frequency ultrasound probes from 2 to 15 MHz
- Excellent image quality supported by digital signal processing multicore processors
- High-quality, high resolution 19" flat-panel, panoramic LCD monitor (1440 x 900)
- Easy arrangement with extra monitor for patients' convenience (option)
- Up-to four probes interface
- Scanning depth: 2 31 cm
- Cine-Loop memory 1500 images
- Advanced management of images and
- Multiple data image recording options (HDD, CD/DVD, USB)